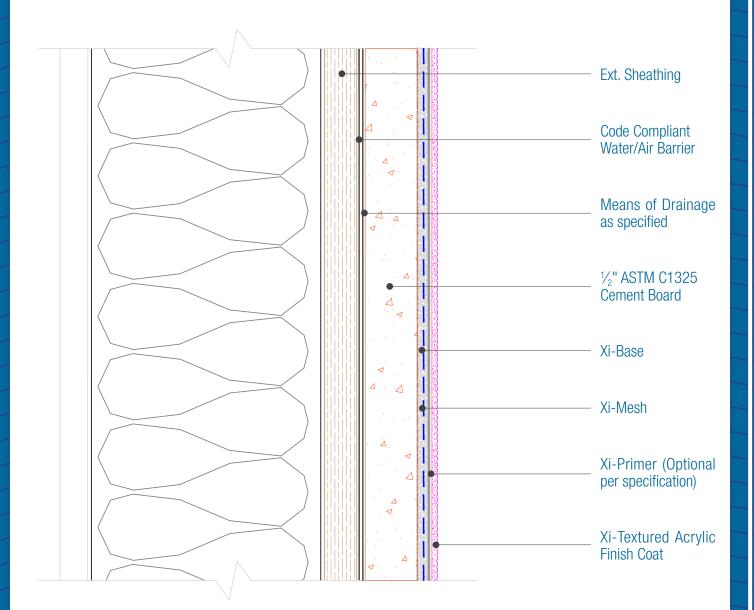

## DAFS-Cement Board Assembly Assembly Overview

Date. 04-15-2021 | DAFS-CB.I.2 v1

## NOTES:

1. The Water/Air Barrier, means of drainage and installation of those materials is by others, they are shown for the clarity of the FXI materials only. For a full Cement Board Assembly See FXI WaterShield-CB Assembly.